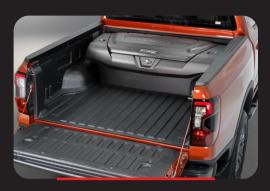

### **TUB LINERS**

#### **ONE PIECE- Practical Protection**

Protect your ute tray with this traditional tub liner. Available under and over rail options offering a simple drop-and-go no drill fitment, this tub liner is a great value option to keep your Triton looking its best.