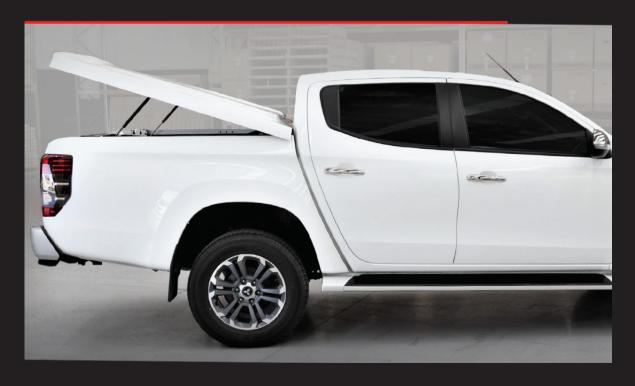

## **HARD LID**

#### **ABS COVER - Lightweight and tough**

If you want the job done with no fuss, be it keeping your camping gear safe or your work tools away from prying eyes, the Maxliner ABS Cover ticks all the boxes. It could be your perfect fit.