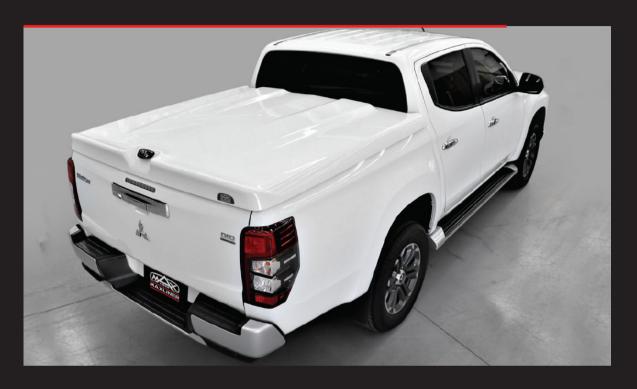

## **HARD LID**

#### **ABS COVER - Lightweight and tough**

If you want the job done with no fuss, be it keeping your camping gear safe or your work tools away from prying eyes, the Maxliner ABS Cover ticks all the boxes. It could be your perfect fit.