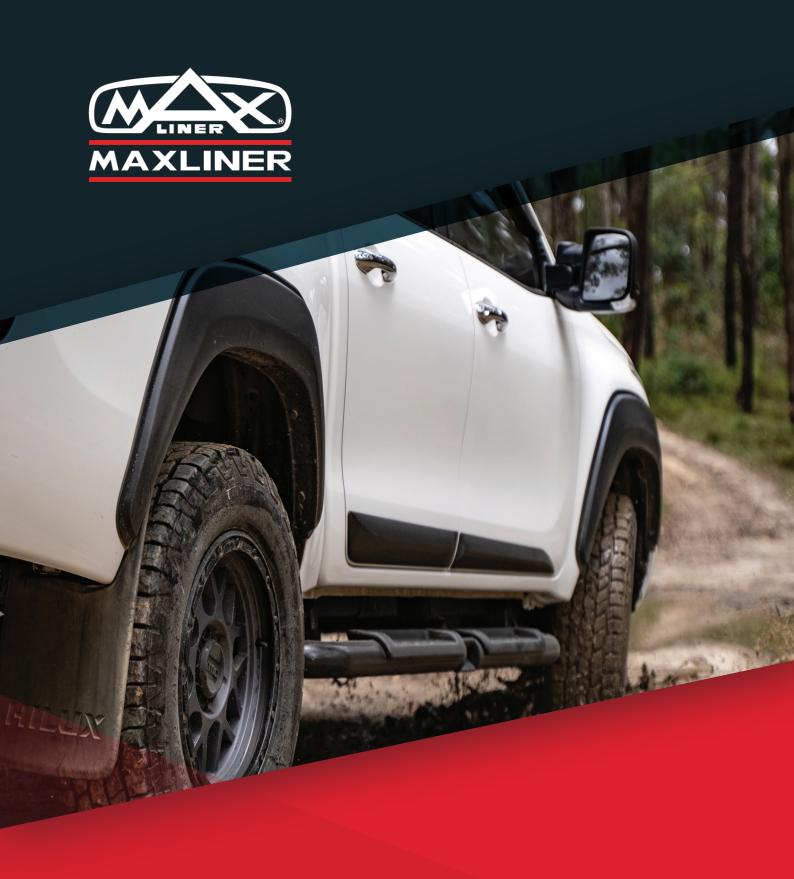

MAXLINER RETRACTABLE SIDESTEP

## **Functional rugged**

Our newest accessory, the Maxliner Retractable step, is designed to give you the boost you need when getting in or out of your vehicle but cleverly tucks away when you want to hit those tight little trails.

Are they steps, or are they rails? Well, it depends on what you want to do with them. Fold them down, and you have the perfect rugged and low maintenance step providing easy access to your 4WD.

Manufactured from steel backed by three year warranty\* you can work and play confidently.