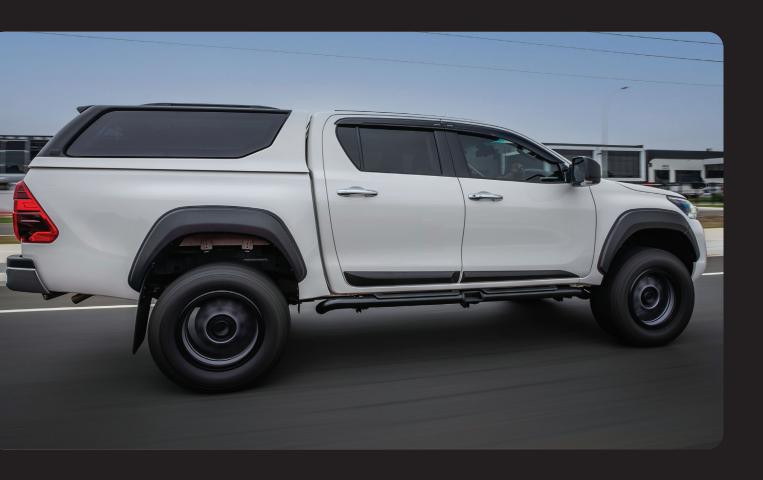

## RETRACTABLE SIDESTEP

## **Functional rugged**

Our newest accessory, the Maxliner Retractable step, is designed to give you the boost you need when getting in or out of your vehicle but cleverly tucks away when you want to hit those tight little trails.

Are they steps, or are they rails? Well, it depends on what you want to do with them. Fold them down, and you have the perfect rugged and low maintenance step providing easy access to your 4WD.

Manufactured from steel backed by three year warranty\* you can work and play confidently.