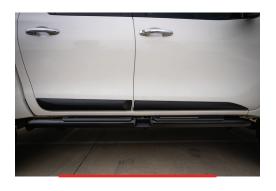

MAXLINER RETRACTABLE SIDESTEP

## **Functional rugged**

Our newest accessory, the Maxliner Retractable step, is designed to give you the boost you need when getting in or out of your vehicle but cleverly tucks away when you want to hit those tight little trails.

Are they steps, or are they rails? Well, it depends on what you want to do with them. Fold them down, and you have the perfect rugged and low maintenance step providing easy access to your 4WD.

Manufactured from steel backed by three year warranty\* you can work and play confidently.