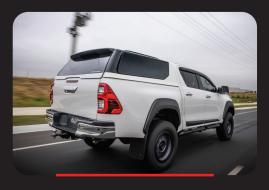

MAXLINER RETRACTABLE SIDESTEP

## RETRACTABLE SIDESTEP

## **Functional rugged**

Our newest accessory, the Maxliner Retractable step, is designed to give you the boost you need when getting in or out of your vehicle but cleverly tucks away when you want to hit those tight little trails.

Are they steps, or are they rails? Well, it depends on what you want to do with them. Fold them down, and you have the perfect rugged and low maintenance step providing easy access to your 4WD.

Manufactured from steel backed by three year warranty\* you can work and play confidently.