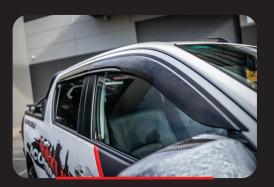

## RETRACTABLE SIDESTEP

## **Functional rugged**

Our newest accessory, the Maxliner Retractable step, is designed to give you the boost you need when getting in or out of your vehicle but cleverly tucks away when you want to hit those tight little trails.

Are they steps, or are they rails? Well, it depends on what you want to do with them. Fold them down, and you have the perfect rugged and low maintenance step providing easy access to your 4WD.

Manufactured from steel backed by three year warranty\* you can work and play confidently.