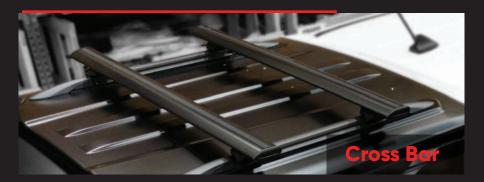

#### **FUNCTIONAL ACCESSORIES**

It's the little things that make a difference. Our Max Rail protects your rails from scratches and bumps. And our Cross bar and Tie Down hooks make the perfect flexible accessory for securing and carrying loads.