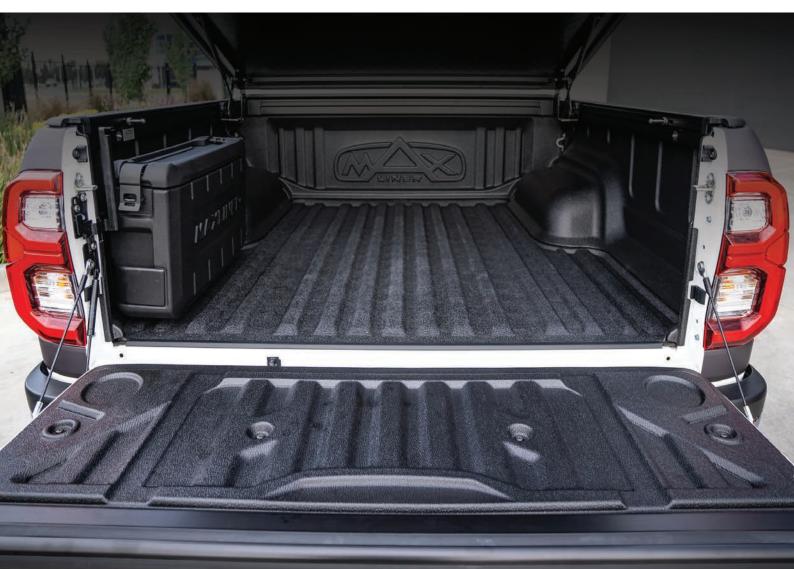

### **TUB LINERS**

### TWO OR FIVE PIECE OPTION

Tub liners are one of the best ways to protect your investment in your ute. Engineered using the latest technology, our vehicle-specific liners are of OEM standard. Giving you exceptional fit and finish backed with a lifetime warranty. **Also avilable in tailgate or bedmat piece** 