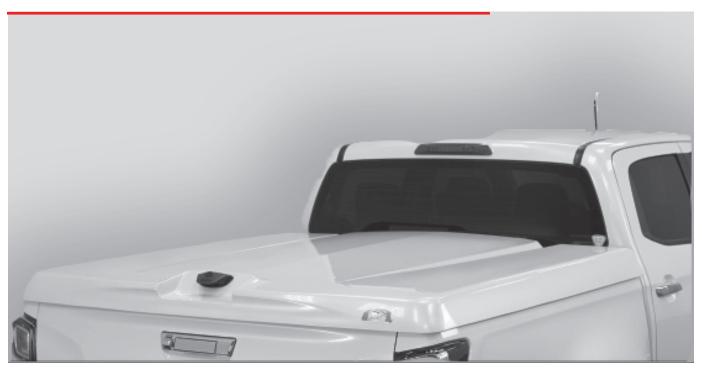

### **MAXLINER HARD LIDS**

#### **ABS HARD LID**

Our ABS hard lids provide a practical, lightweight, and modern option to keep your gear secure, carry extra equipment, and enhance the aesthetics of your ute. Choose your style with matte black or colour-coded lids available.