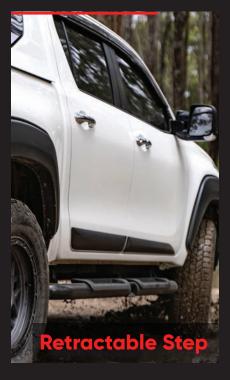

#### SIDE PROTECTION

We engineer our side protection gear to work as well as it looks. Our steps and rails provide practical protection from debris when driving while also providing more accessible access to the vehicle and roof when loading and unloading.