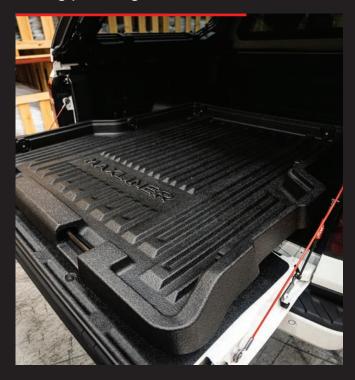

#### **SLIDING TRAY & TAILGATE ASSIST**

We make gear that gets the job done. Our Sliding Tray makes getting the equipment from the back of your ute easier than ever. And the Tailgate Assist takes a load off when opening and closing your tailgate.