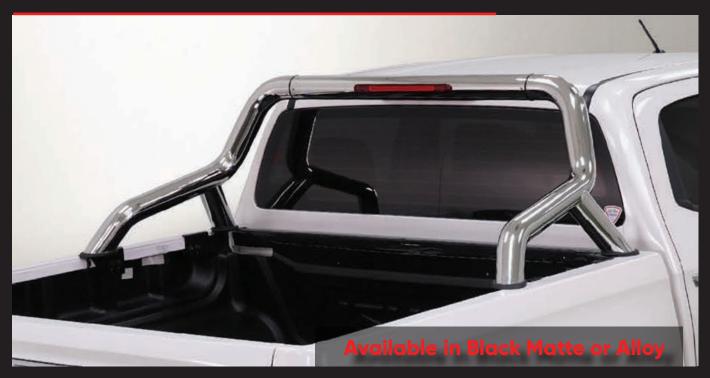

#### **MAXLINER SPORTS BAR**

Made from high-quality alloy and designed uniquely for each vehicle profile, the Maxliner Sports Bar is a lightweight, functional accessory that enhances the visual appeal of your ute and can offer a solution for mounting lights or carrying long loads.