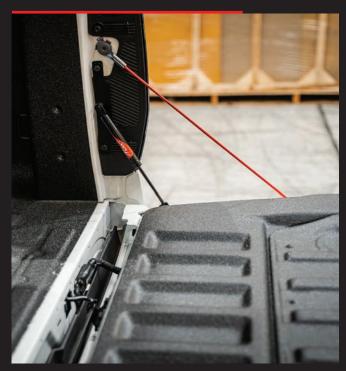

#### **SLIDING TRAY & TAILGATE ASSIST**

We make gear that gets the job done. Our Sliding Tray makes getting the equipment from the back of your ute easier than ever. And the Tailgate Assist takes a load off when opening and closing your tailgate.