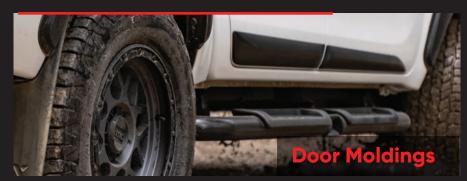

#### SIDE PROTECTION

We engineer our side protection gear to work as well as it looks. Our steps and rails provide practical protection from debris when driving while also providing more accessible access to the vehicle and roof when loading and unloading.