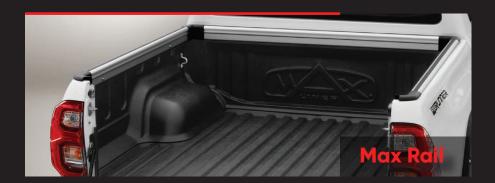

#### **FUNCTIONAL ACCESSORIES**

It's the little things that make a difference. Our Max Rail protects your rails from scratches and bumps. And our Cross bar and Tie Down hooks make the perfect flexible accessory for securing and carrying loads.