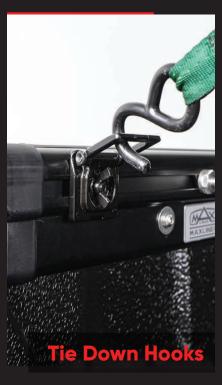

#### **FUNCTIONAL ACCESSORIES**

It's the little things that make a difference. Our Max Rail protects your rails from scratches and bumps. And our Cross bar and Tie Down hooks make the perfect flexible accessory for securing and carrying loads.