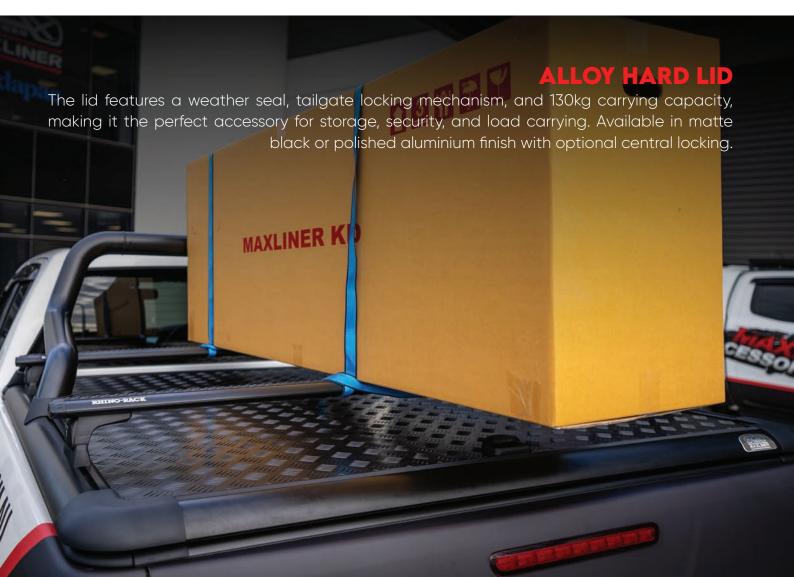

### **MAXLINER HARD LIDS**

#### **ABS HARD LID**

Our ABS hard lids provide a practical, lightweight, and modern option to keep your gear secure, carry extra equipment, and enhance the aesthetics of your ute. Choose your style with matte black or colour-coded lids available.