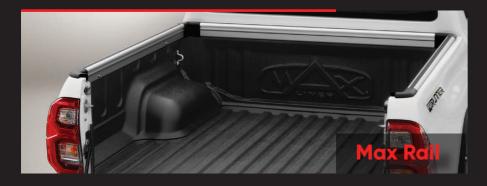

#### **FUNCTIONAL ACCESSORIES**

It's the little things that make a difference. Our Max Rail protects your rails from scratches and bumps. And our Cross bar and Tie Down hooks make the perfect flexible accessory for securing and carrying loads.