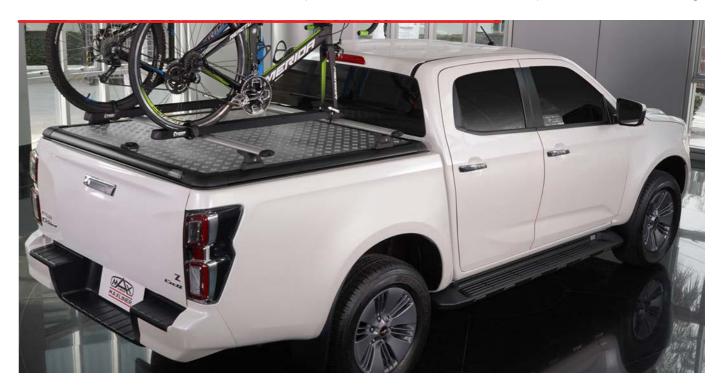

## **MAXLINER HARD LIDS**

#### **ABS HARD LID**

Our ABS hard lids provide a practical, lightweight, and modern option to keep your gear secure, carry extra equipment, and enhance the aesthetics of your ute. Choose your style with matte black or colour-coded lids available.

#### **ALLOY HARD LID**

The lid features a weather seal, tailgate locking mechanism, and 130kg carrying capacity, making it the perfect accessory for storage, security, and load carrying. Available in matte black or polished aluminium finish with optional central locking