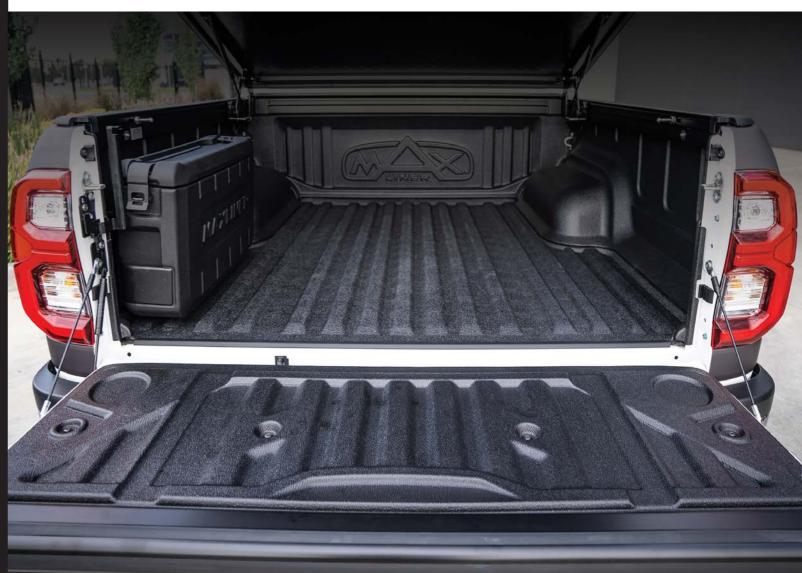

#### TWO OR FIVE PIECE OPTION

Tub liners are one of the best ways to protect your investment in your ute. Engineered using the latest technology, our vehicle-specific liners are of OEM standard. Giving you exceptional fit and finish backed with a lifetime warranty. **Also avilable in tailgate or bedmat piece** 