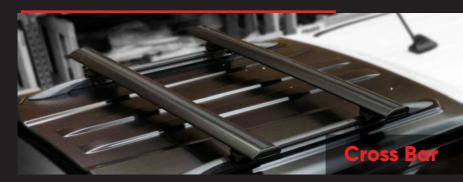

#### **FUNCTIONAL ACCESSORIES**

It's the little things that make a difference. Our Max Rail protects your rails from scratches and bumps. And our Cross bar and Tie Down hooks make the perfect flexible accessory for securing and carrying loads.