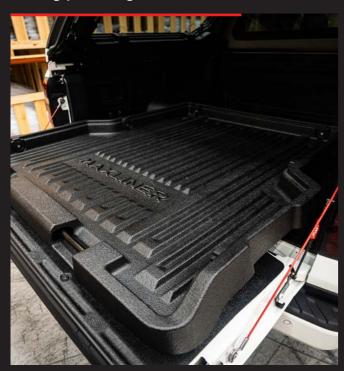

#### **SLIDING TRAY & TAILGATE ASSIST**

We make gear that gets the job done. Our Sliding Tray makes getting the equipment from the back of your ute easier than ever. And the Tailgate Assist takes a load off when opening and closing your tailgate.