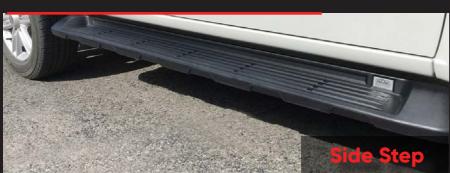

#### **SIDE PROTECTION**

We engineer our side protection gear to work as well as it looks. Our steps and rails provide practical protection from debris when driving while also providing more accessible access to the vehicle and roof when loading and unloading.