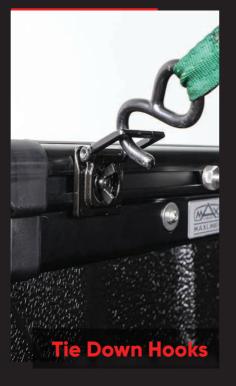

#### **FUNCTIONAL ACCESSORIES**

It's the little things that make a difference. Our Max Rail protects your rails from scratches and bumps. And our Cross bar and Tie Down hooks make the perfect flexible accessory for securing and carrying loads.