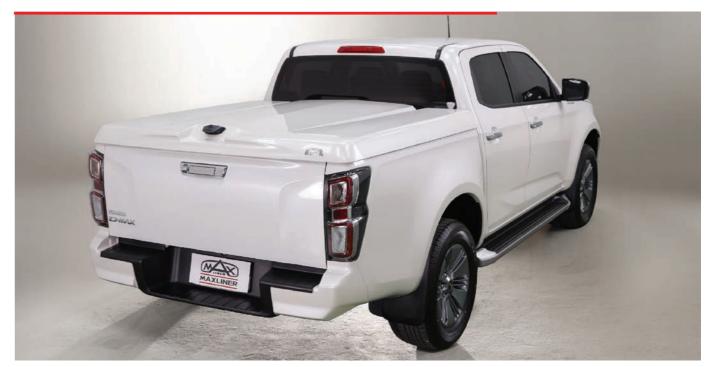

## **MAXLINER HARD LIDS**

#### **ABS HARD LID**

Our ABS hard lids provide a practical, lightweight, and modern option to keep your gear secure, carry extra equipment, and enhance the aesthetics of your ute. Choose your style with matte black or colour-coded lids available.

#### **ALLOY HARD LID**

The lid features a weather seal, tailgate locking mechanism, and 130kg carrying capacity, making it the perfect accessory for storage, security, and load carrying. Available in matte black or polished aluminium finish with optional central locking