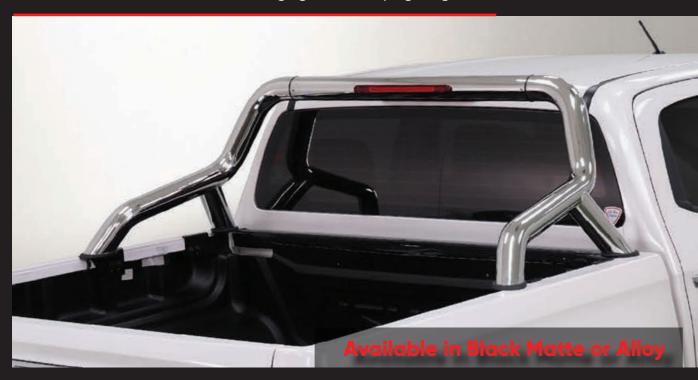

#### **MAXLINER SPORTS BAR**

Made from high-quality alloy and designed uniquely for each vehicle profile, the Maxliner Sports Bar is a lightweight, functional accessory that enhances the visual appeal of your ute and can offer a solution for mounting lights or carrying long loads.