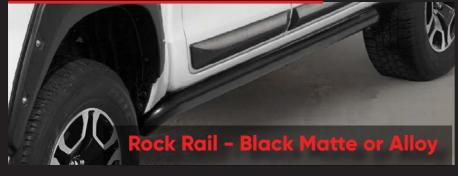

#### **SIDE PROTECTION**

We engineer our side protection gear to work as well as it looks. Our steps and rails provide practical protection from debris when driving while also providing more accessible access to the vehicle and roof when loading and unloading.