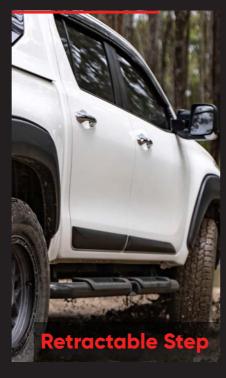

#### **SIDE PROTECTION**

We engineer our side protection gear to work as well as it looks. Our steps and rails provide practical protection from debris when driving while also providing more accessible access to the vehicle and roof when loading and unloading.