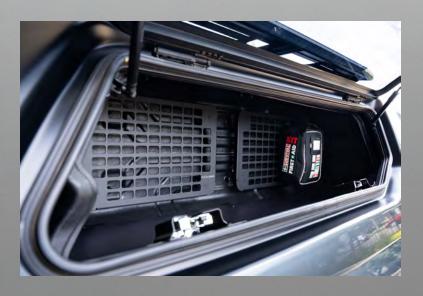

#### **DOGGY WINDOW**

The Doggy Window lets fresh air into the cabin, keeps pets comfortable, and allows easy access to smaller gear in your canopy without needing to open it fully. Also available with optional window barrier.

#### WINDOW BOX

The Maxliner Venture Window Box adds smart storage to your canopy, mounting inside the windows for easy access. Featuring back MOLLE panels, it's perfect for securing or hanging your gear while keeping essentials organised and within reach.