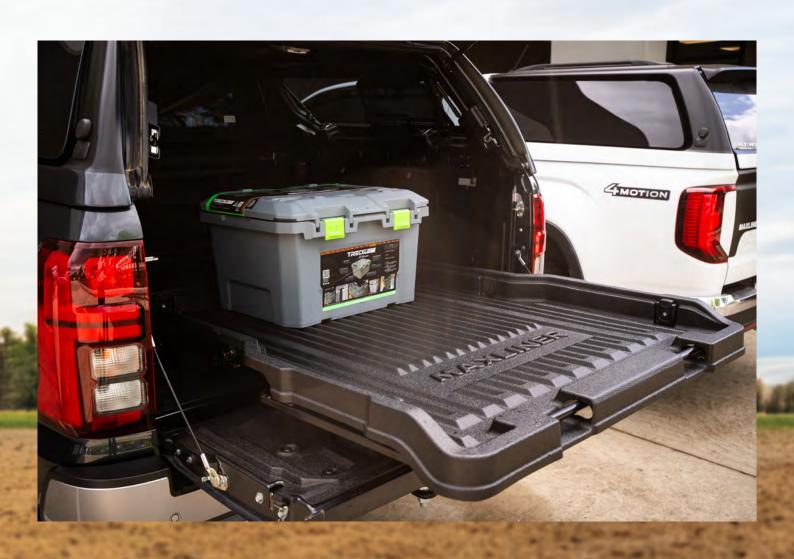

# SLIDING TRAY AND TUB LINER

The Five-Piece KD Liner offers complete bed protection, guarding against scratches, dents, and wear. Its durable design preserves your Triton's tray, extending its lifespan. Paired with the sliding tray, you'll enjoy quick, hassle-free access to tools and gear, making it a practical investment for any Triton owner.