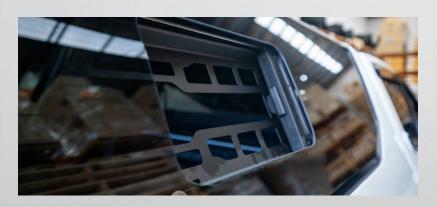

#### **DOGGY WINDOW**

The Doggy Window lets fresh air into the cabin, keeps pets comfortable, and allows easy access to smaller gear in your canopy without needing to open it fully. Also available with optional window barrier.