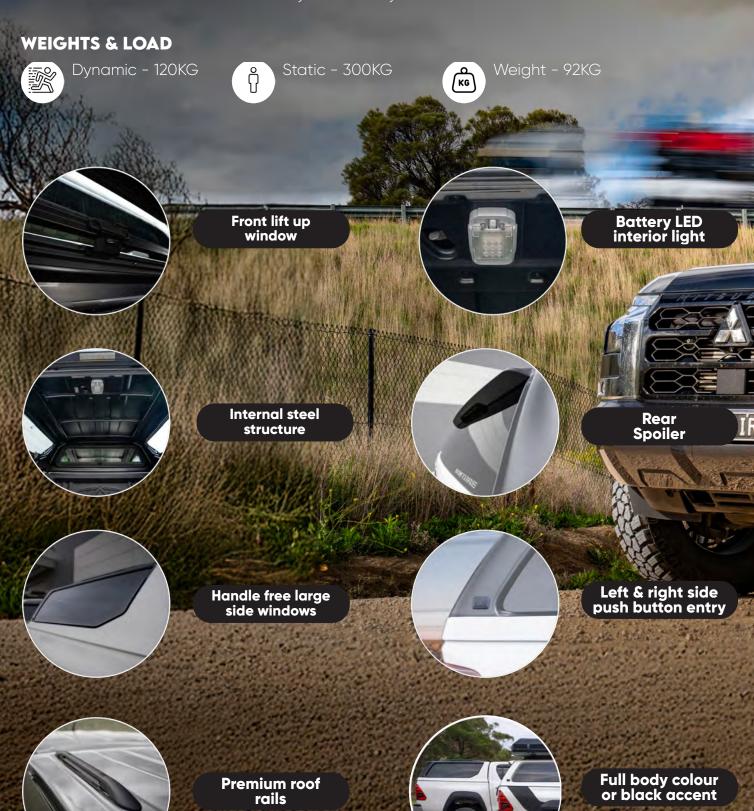

#### GROUNDBREAKING SPECIFICATIONS AND ELECTRIFYING STYLING

The Venture canopy was designed from the ground up with the Australian ute market in mind. Packed with class-leading considered and practical features, it takes your ute from a functional workhorse to a lifestyle accessory.

## VENTURE ACCESSORIES

Transform your vehicle with Maxliner's custom-fit accessories for the Venture Canopy, which are built with precision and innovation. We have over thirty years of experience producing aftermarket and OEM-branded accessories worldwide, making them perfect for work or play.

#### **ROOF SOLUTIONS**

Our roof solutions for Venture Canopy include platform racks, trays, cross bars, and rails—letting you customise your canopy to fit your lifestyle and carry all your gear your way.

#### **DOGGY WINDOW**

The Doggy Window lets fresh air into the cabin, keeps pets comfortable, and allows easy access to smaller gear in your canopy without needing to open it fully. Also available with optional window barrier.

#### **SOLID SIDE WINDOW**

Our Solid Side Window keeps your gear under wraps, offering added privacy and a streamlined look. With its sleek design, it's the perfect finishing touch for any Triton setup

#### WINDOW BOX

The Maxliner Venture Window Box adds smart storage to your canopy, mounting inside the windows for easy access. Featuring back MOLLE panels, it's perfect for securing or hanging your gear while keeping essentials organised and within reach.