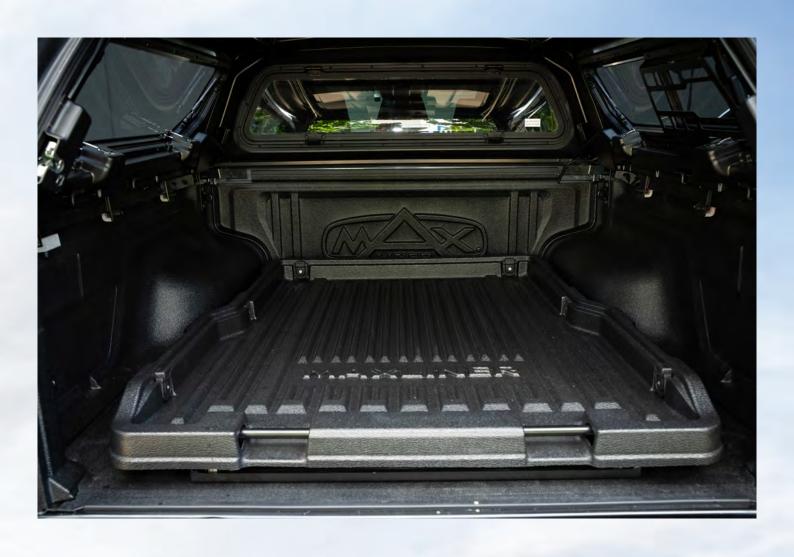

# SLIDING TRAY AND TUB LINER

The Five-Piece KD Liner offers complete bed protection, guarding against scratches, dents, and wear. Its durable design preserves your Triton's tray, extending its lifespan. Paired with the sliding tray, you'll enjoy quick, hassle-free access to tools and gear, making it a practical investment for any Triton owner.