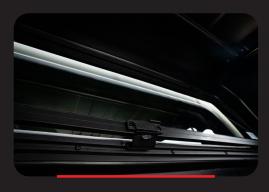

Handle free large side window for easy access

Front lift-up window with optional ventilation

Handle-free push button entry on all external windows

Available in two colour options

Rear spoiler & colour coded lower glass accent panel

Optional Maxliner cross bars

Optional slide in, lift up window insert