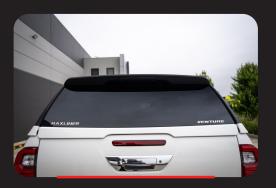

### VENTURE CANOPY

The Venture features prominent side & rear windows for easy access and is available in two product styles, a traditional colour-coded painted body or a modern and dynamic black-accented version.

To further personalise your vehicle, you can match either style with black door moldings, flares, weather shields, side steps, and roof rails.