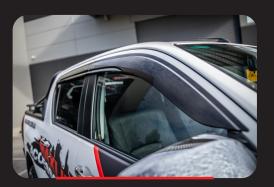

The Venture features prominent side & rear windows for easy access and is available in two product styles, a traditional colour-coded painted body or a modern and dynamic black-accented version.

To further personalise your vehicle, you can match either style with black door moldings, flares, weather shields, side steps, and roof rails.