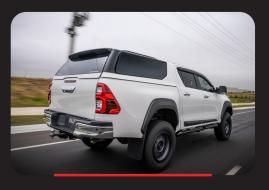

### VENTURE CANOPY

### Groundbreaking specifications and electrifying styling

Engineered from the ground up, we created the new Venture canopy with Aussie ute owners in mind. We tasked our in-house R&D and Styling team with building a canopy that combined form and function with SUV-like styling. The result is Venture.

The Venture features prominent side & rear windows for easy access and is available in two product styles, a traditional colour-coded painted body or a modern and dynamic black-accented version.

To further personalise your vehicle, you can match either style with black door moldings, flares, weather shields, side steps, and roof rails.