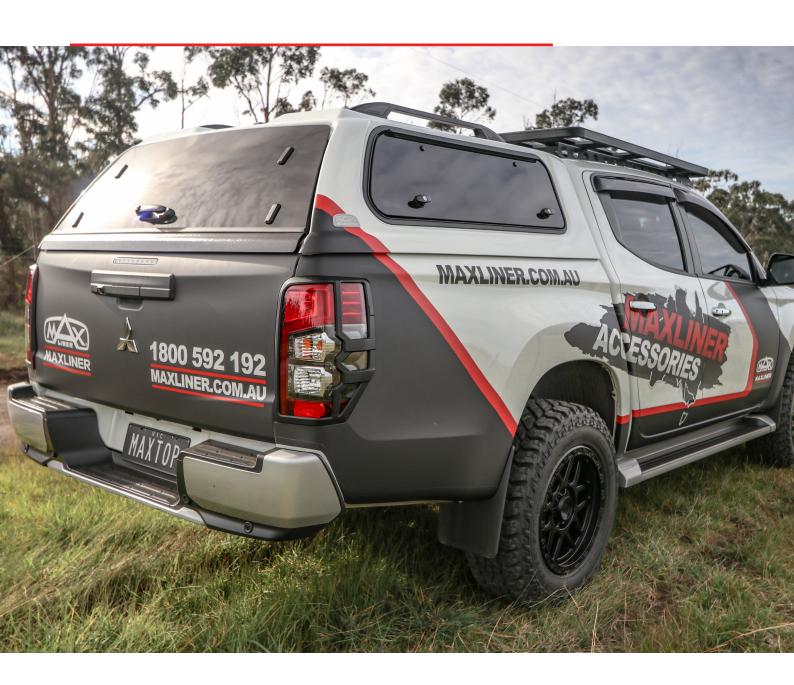

### VENTURE CANOPY

### Groundbreaking specifications and electrifying styling

Engineered from the ground up, we created the new Venture canopy with Aussie ute owners in mind. We tasked our in-house R&D and Styling team with building a canopy that combined form and function with SUV-like styling. The result is Venture.

The Venture features prominent side & rear windows for easy access and is available in two product styles, a traditional colour-coded painted body or a modern and dynamic black-accented version.

To further personalise your vehicle, you can match either style with black door moldings, flares, weather shields, side steps, and roof rails.