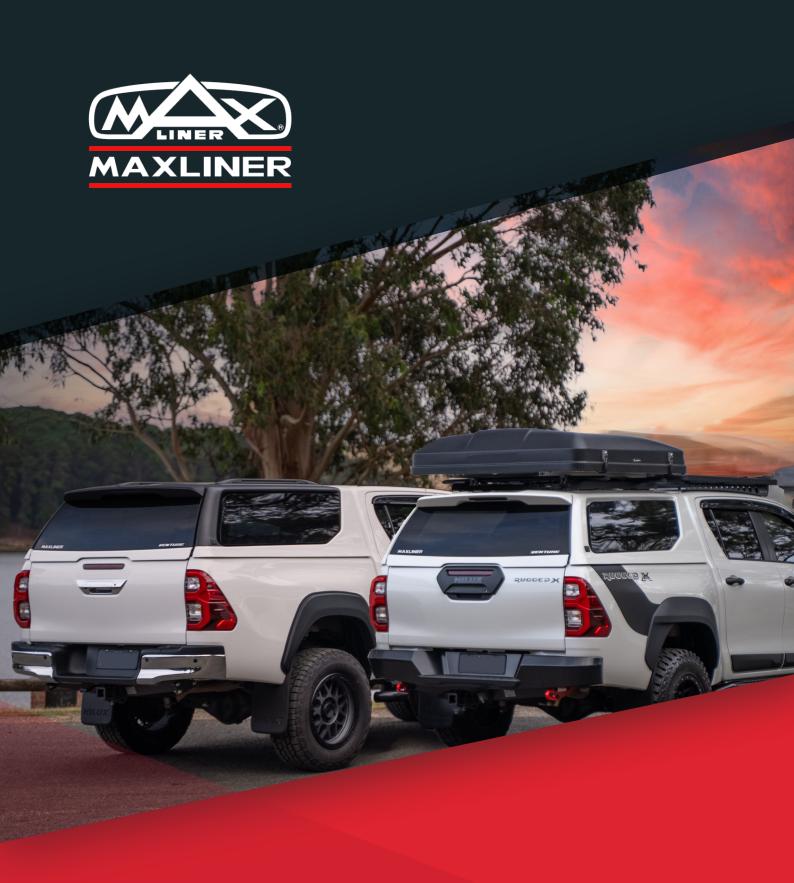

## WHY MAXLINER?

Whether purchasing a canopy to keep your tools safe to and from the job site or getting all the family's gear to the weekend camping spot, you want confidence that the product you invest in will get the job done.

Available in three unique styles, from practical and secure to groundbreaking specifications and electrifying styling, we have a canopy to suit all Aussie ute owners.

Internal steel structure for increased roof carry capacity\*

### Groundbreaking specifications and electrifying styling

Engineered from the ground up, we created the new Venture canopy with Aussie ute owners in mind. We tasked our in-house R&D and Styling team with building a canopy that combined form and function with SUV-like styling. The result is Venture.