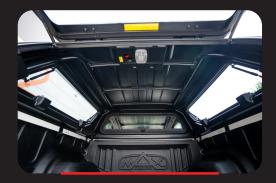

Handle free large side window for easy access

Front lift-up window with optional ventilation

Handle-free push button entry on all external windows

Available in two colour options

Rear spoiler & colour coded lower glass accent panel

Optional Maxliner cross bars

Optional slide in, lift up window insert