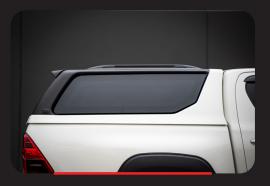

### VENTURE CANOPY

The Venture features prominent side & rear windows for easy access and is available in two product styles, a traditional colour-coded painted body or a modern and dynamic black-accented version.

To further personalise your vehicle, you can match either style with black door moldings, flares, weather shields, side steps, and roof rails.