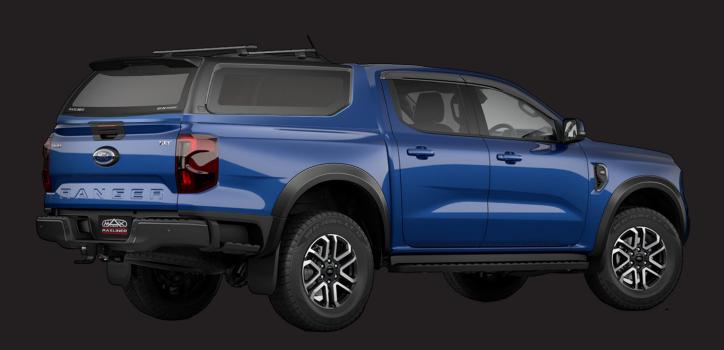

### MAXLINER CANOPIES

|                                                  | VENTURE  | МАХТОР   | COMMERCIAL |
|--------------------------------------------------|----------|----------|------------|
| COLOUR CODE PAINT MATCH                          | <b>~</b> | <b>~</b> | <b>~</b>   |
| BODY COLOUR OR BLACK ACCENT<br>OPTION            | <b>~</b> |          |            |
| REMOTE CENTRAL LOCKING REAR<br>AND SIDE WINDOWS* | <b>~</b> |          |            |
| ROOF RAILS                                       | <b>~</b> | <b>~</b> | <b>~</b>   |
| REAR SPOILER                                     | <b>~</b> | <b>*</b> |            |
| SIDE WINDOWS                                     | <b>~</b> | <b>~</b> |            |
| CUSTOMISABLE SIDE WINDOW CONFIGURATION           | <b>~</b> | <b>~</b> |            |
| LARGE EASY ACCESS SIDE WINDOW                    | <b>~</b> |          |            |
| DOUBLE LATCH SIDE WINDOW LOCK                    | <b>~</b> |          |            |
| PUSH BUTTON WINDOW OPENING                       | <b>~</b> |          |            |
| TINTED EXTERIOR GLASS                            | <b>~</b> | <b>~</b> | <b>~</b>   |
| COLOR CODED LOWER GLASS<br>ACCENT PANEL          | <b>~</b> |          |            |
| LED INTERIOR LIGHTING                            | <b>~</b> | <b>~</b> | <b>~</b>   |
| NON-DRILL CLAMP FIT<br>& PLUG AND PLAY FITMENT   | <b>~</b> | <b>v</b> | <b>~</b>   |
| EASILY REMOVABLE                                 | <b>~</b> | <b>~</b> | <b>~</b>   |
| THREE YEAR WARRANTY*                             | <b>~</b> | <b>~</b> | <b>~</b>   |

Available in three unique styles, from practical and secure to groundbreaking specifications and electrifying styling, we have a canopy to suit all Aussie ute owners.

Internal steel structure for increased roof carry capacity\*