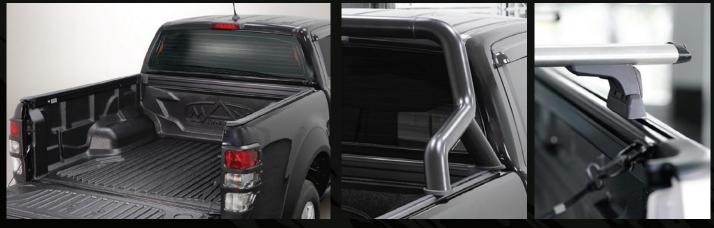

### **MAXRAIL SYSTEM**

The MaxRail System has been designed specifically for ease of customisation of accessories to match their lifestyle.

- Non-drill installation
- Protects the utility's tub edge from scratches or dents
- 2-Year warranty

#### **MAXROLL BAR**

MaxRoll Bar is manufactured from high-grade stainless-steel material which gives your utility a distinguishable attractive look which is fit for purpose.

- Available in matte black or polished finish
- Easy non-drill installation
- · Integrated third brake light were applicable
- Compatible with a MaxCover Hard Lid

- Compatible with MaxRail System
- 2-year warranty
- Compliments MaxRock rail