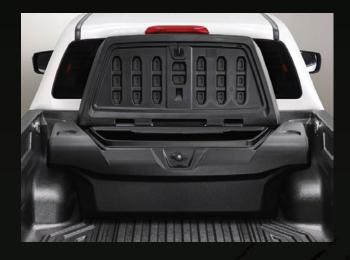

### MAXBOXES

Maxliner has a range of storage boxes for your ute compatible with all types utes even if you have a bedliner installed , this gives you a lockable boot in the back of your ute.

#### MAXBOX TRIO

MaxBox Trio's sleek design with leather texture offers multipurpose functionality and is capable to endure various types of applications. MaxBox Trio assists by reducing clutter, improving functionality and neatly organising belongings.

- · Easy accessibility from various directions of the box
- Can be opened from left hand side, right hand side and the center
- Ability to withstand extreme weather conditions
- Fully sealed and waterproof
- Key lock system provides security for your goods