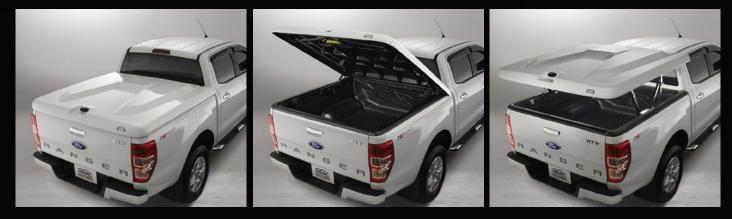

### **MAXCOVER ABS HARD LID**

MaxCover is manufactured from premium-grade ABS material with an internal plate structure adding to the durability , functionality and additional loading capacity.

#### MAXCOVER 45° AND 180°

- Weather resistant with integrated water draining system
- Security and convenience with centre point double locking system.
- 45 and 180 Degree opening mechanism
- Centre key lock mechanism

- Non-drill installation
- Available in textured surface or smooth colour painted surface
- OEM engineered
- Optional integrated rack system
- 2-Year warranty