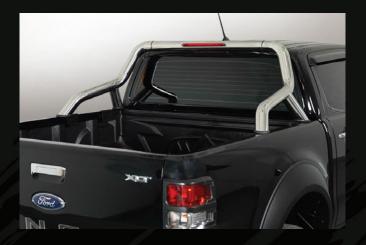

#### **MAXROLL BAR**

MaxRoll Bar is manufactured from high-grade stainless-steel material which gives your utility a distinguishable attractive look which is fit for purpose.

- Available in matte black or polished finish
- Easy non-drill installation
- · Integrated third brake light were applicable
- Compatible with a MaxCover Hard Lid

- Compatible with MaxRail System
- 2-year warranty
- Compliments MaxRock rail