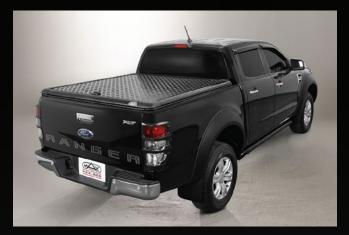

### **MAXCOVER ABS HARD LID**

MaxCover is manufactured from premium-grade ABS material with an internal plate structure adding to the durability , functionality and additional loading capacity.

#### MAXCOVER 45° AND 180°

- Weather resistant with integrated water draining system
- Security and convenience with centre point double locking system.
- 45 and 180 Degree opening mechanism
- Centre key lock mechanism

- Non-drill installation
- Available in textured surface or smooth colour painted surface
- OEM engineered
- Optional integrated rack system
- 2-Year warranty