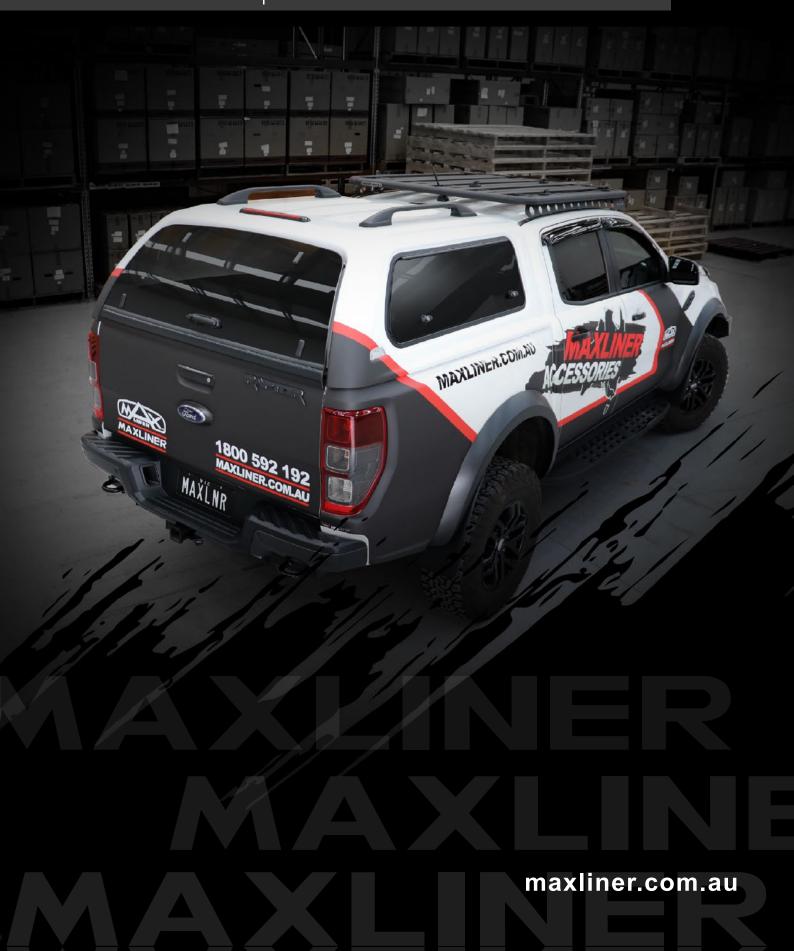

#### **MAXTOP CANOPIES**

All MaxLiner Maxtop Canopies are manufactured from tough ABS Canopy Shell which are 100% recyclable ,they are also robust and durable combined with a an Internal metal frame construction for greater durability and loading capacity, meaning also that you don't have to purchase additional internal supports to carryloads on the roof rack. All Maxliner Canopies are painted using OE quality paints giving it a perfect finish.

#### MAXTOP FULL OPTION CANOPY

- Front sliding internal window-easy cleaning
- Side lift up windows-Key Lock
- Optional Side Sliding Windows
- Remote central locking rear door
- LED interior lighting-(4 X AAAA)
- Side Roof rails for optional cross bars-load rating 80 Kgs
- Tinted Exterior Glass
- Carpet lined interior / stylish, easy to maintain
- Non-drill clamp fit / easy to installation
- 2-Year warranty