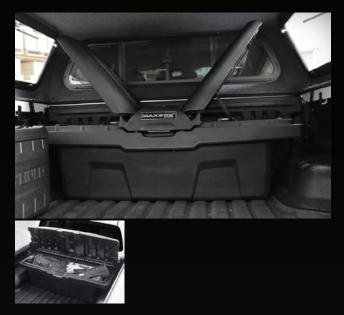

### MAXBOXES

Maxliner has a range of storage boxes for your ute compatible with all types utes even if you have a bedliner installed , this gives you a lockable boot in the back of your ute.

#### MAXBOX TRIO

MaxBox Trio's sleek design with leather texture offers multipurpose functionality and is capable to endure various types of applications. MaxBox Trio assists by reducing clutter, improving functionality and neatly organising belongings.

- · Easy accessibility from various directions of the box
- Can be opened from left hand side, right hand side and the center
- Ability to withstand extreme weather conditions
- Fully sealed and waterproof
- Key lock system provides security for your goods