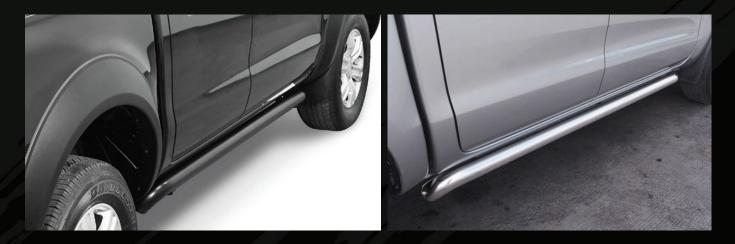

### **MAXROCK RAIL**

MaxRock Rail is produced from high grade stainless steel which sets it above the competition. The MaxRock Rail system allows easy access of getting in and out of your car or just cleaning the roof.

Available in polished or matte black finish