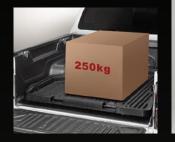

### **MAXSLIDE TRAY**

MaxSliding Tray provides quick and easy access of goods through a sliding mechanism that is affixed to the utility floor.

- Lightweight rail system
- Maximum loading capacity of 250kg
- Four Maxliner Super Lock tie down points
- Smooth push and pull to access the goods
- Follows the contour of the floor maximizing storage space
- 2-year warranty