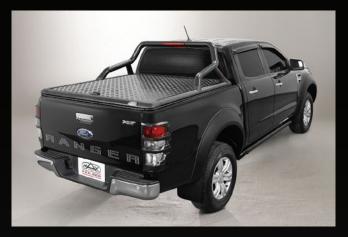

### **MAXCOVER ABS HARD LID**

MaxCover is manufactured from premium-grade ABS material with an internal plate structure adding to the durability , functionality and additional loading capacity.

#### MAXCOVER 45° AND 180°

- Weather resistant with integrated water draining system
- Security and convenience with centre point double locking system.
- 45 and 180 Degree opening mechanism
- Centre key lock mechanism

- Non-drill installation
- Available in textured surface or smooth colour painted surface
- OEM engineered
- Optional integrated rack system
- 2-Year warranty