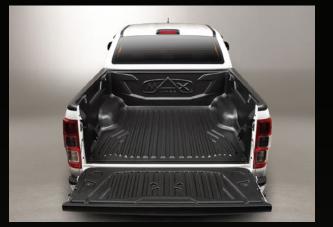

## **MAXLINER BED LINERS**

Designed to meet the highest specifications of each vehicle where toughness, agility and dependability are all combined into the Maxliner brand. Our products are also tested under the most servere and harsh environments which makes it the strongest bed liner ever manufactured.

Easy to clean from dust, mud, and chemical residues • Available in over rail or under rail sets • 100% anti UV protection

- Lifetime warranty
- · Easy installation and requires no drilling

### **MAXLINER 5 PIECE BEDLINER**

The MaxLiner KD 5 piece under rail bed liner is our latest evolutionary step regarding bedliner innovation. For this variant the floor has a "non-skid floor surface" reducing sliding of cargo while driving.

Furthermore, the five-piece design allows a closer fit to the truck bed, maximizing inside space. This all packed in a single box, reducing transport damages, shipped to you much more efficiently than the traditional bed liners and easy to install DIY.

- Non skid floor/reduces items sliding around
- in the cargo area
- Designed specifically for the vehicle
- Maintenance free textured deck surface
- Thicker than most Bed Liners on the market

- UV stable along with fuel and chemical resistance
- Lifetime warranty (original purchaser)
- Non-drill installation