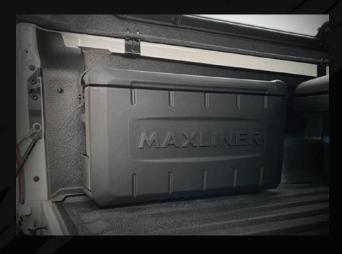

### MAXBOXES

Maxliner has a range of storage boxes for your ute compatible with all types utes even if you have a bedliner installed , this gives you a lockable boot in the back of your ute.

#### MAXBOX TRIO

MaxBox Trio's sleek design with leather texture offers multipurpose functionality and is capable to endure various types of applications. MaxBox Trio assists by reducing clutter, improving functionality and neatly organising belongings.

- · Easy accessibility from various directions of the box
- Can be opened from left hand side, right hand side and the center
- Ability to withstand extreme weather conditions
- Fully sealed and waterproof
- Key lock system provides security for your goods