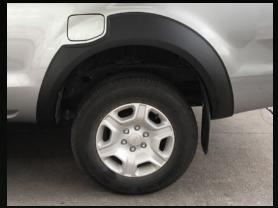

## **MAXFENDER FLARES**

- Easy to maintain and clean
- Premium quality that provides durability and longevity
- Non-drill fitment
- Available in textured finish or colour matched to the vehicle
- Available in smooth painted finish without bolts
- Available in textured finish with or without bolts
- 2-year warranty