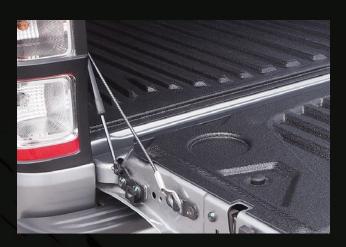

Maxliner bring comfort to your truck bed. Tail gate lift assist enable easy and convenient access to your vehicle truck bed.

- Open and close tailgate with a single finger
- Reduce 80% of tailgate's weight
- Include a damper system for smooth swing down
- High quality and extensively tested for heavy use

#### **MAXTAIL GATE LIFT**