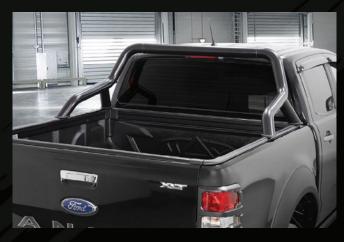

#### **MAXROLL BAR**

MaxRoll Bar is manufactured from high-grade stainless-steel material which gives your utility a distinguishable attractive look which is fit for purpose.

- Available in matte black or polished finish
- Easy non-drill installation
- · Integrated third brake light were applicable
- Compatible with a MaxCover Hard Lid

- Compatible with MaxRail System
- 2-year warranty
- Compliments MaxRock rail