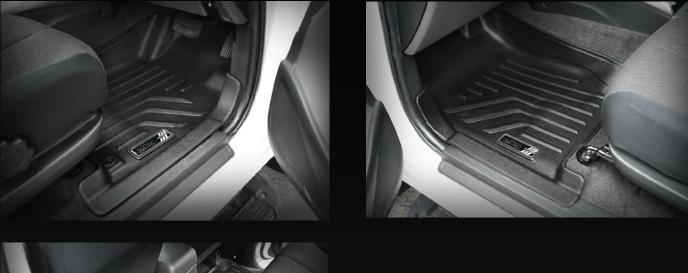

## **MAXPRO FLOOR MATS / LINERS**

# MaxPro Floor Mats are manufactured with eco-friendly and low-density polyethylene materials, leaving no floor in your vehicle unprotected.

With the help of the raised lip and molded outer edge these floor mats lock in all the dirt and liquid spills you could throw at them. Specifically, the raised lip prevents anything from reaching the carpet of your vehicle, protecting it from messy accidents.

MaxPro seeks to provide not just superior protection for your vehicle, but also enhances the overall appearance of your vehicles interior with its textured surfaces and modern design.

- All weather protection against snow, mud, sand, water and more
- Seamless fitting in your vehicle floors from front to back
- Created from a semi-flexible material that offers a ridged core for strength
- Spill saver lip
- Easy to clean and maintain
- Lifetime warranty
- Easy removal of dirty mats without spolling debris on carpet