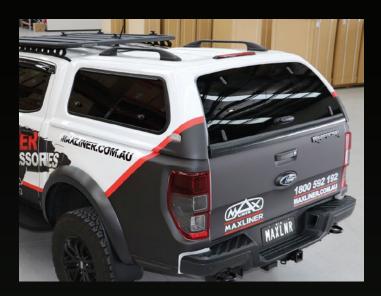

#### **MAXTOP CANOPIES**

All MaxLiner Maxtop Canopies are manufactured from tough ABS Canopy Shell which are 100% recyclable ,they are also robust and durable combined with a an Internal metal frame construction for greater durability and loading capacity, meaning also that you don't have to purchase additional internal supports to carryloads on the roof rack. All Maxliner Canopies are painted using OE quality paints giving it a perfect finish.

#### MAXTOP FULL OPTION CANOPY

- Front sliding internal window-easy cleaning
- Side lift up windows-Key Lock
- Optional Side Sliding Windows
- Remote central locking rear door
- LED interior lighting-(4 X AAAA)
- Side Roof rails for optional cross bars-load rating 80 Kgs
- Tinted Exterior Glass
- Carpet lined interior / stylish, easy to maintain
- Non-drill clamp fit / easy to installation
- 2-Year warranty