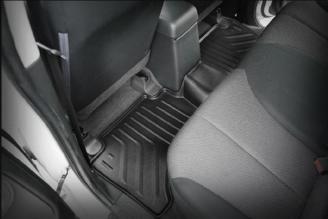

## **MAXPRO FLOOR MATS / LINERS**

# MaxPro Floor Mats are manufactured with eco-friendly and low-density polyethylene materials, leaving no floor in your vehicle unprotected.

With the help of the raised lip and molded outer edge these floor mats lock in all the dirt and liquid spills you could throw at them. Specifically, the raised lip prevents anything from reaching the carpet of your vehicle, protecting it from messy accidents.

MaxPro seeks to provide not just superior protection for your vehicle, but also enhances the overall appearance of your vehicles interior with its textured surfaces and modern design.

- All weather protection against snow, mud, sand, water and more
- Seamless fitting in your vehicle floors from front to back
- Created from a semi-flexible material that offers a ridged core for strength
- Spill saver lip
- Easy to clean and maintain
- Lifetime warranty
- Easy removal of dirty mats without spolling debris on carpet