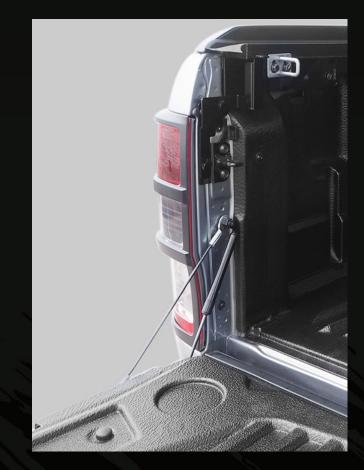

Maxliner bring comfort to your truck bed. Tail gate lift assist enable easy and convenient access to your vehicle truck bed.

- Open and close tailgate with a single finger
- Reduce 80% of tailgate's weight
- Include a damper system for smooth swing down
- High quality and extensively tested for heavy use

#### **MAXTAIL GATE LIFT**