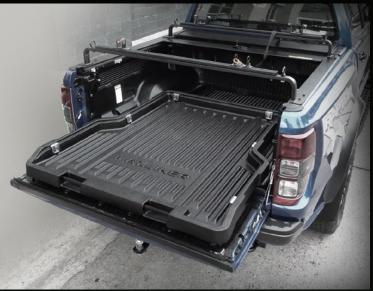

### **MAXSLIDE TRAY**

MaxSliding Tray provides quick and easy access of goods through a sliding mechanism that is affixed to the utility floor.

- Lightweight rail system
- Maximum loading capacity of 250kg
- Four Maxliner Super Lock tie down points
- Smooth push and pull to access the goods
- Follows the contour of the floor maximizing storage space
- 2-year warranty