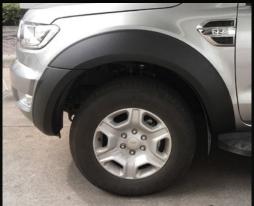

## **MAXFENDER FLARES**

- Easy to maintain and clean
- Premium quality that provides durability and longevity
- Non-drill fitment
- Available in textured finish or colour matched to the vehicle
- Available in smooth painted finish without bolts
- Available in textured finish with or without bolts
- 2-year warranty