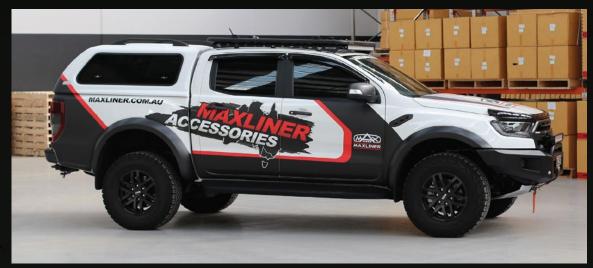

#### **MAXTOP CANOPIES**

All MaxLiner Maxtop Canopies are manufactured from tough ABS Canopy Shell which are 100% recyclable ,they are also robust and durable combined with a an Internal metal frame construction for greater durability and loading capacity, meaning also that you don't have to purchase additional internal supports to carryloads on the roof rack. All Maxliner Canopies are painted using OE quality paints giving it a perfect finish.

#### MAXTOP FULL OPTION CANOPY

- Front sliding internal window-easy cleaning
- Side lift up windows-Key Lock
- Optional Side Sliding Windows
- Remote central locking rear door
- LED interior lighting-(4 X AAAA)
- Side Roof rails for optional cross bars-load rating 80 Kgs
- Tinted Exterior Glass
- Carpet lined interior / stylish, easy to maintain
- Non-drill clamp fit / easy to installation
- 2-Year warranty

#### MAXTOP COMMERCIAL CANOPY

- Front sliding internal window easy cleaning
- Solid sides No Windows
- Remote central locking rear door
- LED interior lighting (4 X AAAA)
- Non-drill clamp fit / easy to installation
- 2-Year warranty
- White Painted Finish