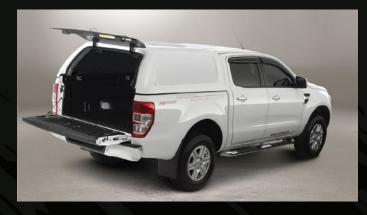

#### **MAXTOP CANOPIES**

All MaxLiner Maxtop Canopies are manufactured from tough ABS Canopy Shell which are 100% recyclable ,they are also robust and durable combined with a an Internal metal frame construction for greater durability and loading capacity, meaning also that you don't have to purchase additional internal supports to carryloads on the roof rack. All Maxliner Canopies are painted using OE quality paints giving it a perfect finish.

#### MAXTOP FULL OPTION CANOPY

- Front sliding internal window-easy cleaning
- Side lift up windows-Key Lock
- Optional Side Sliding Windows
- Remote central locking rear door
- LED interior lighting-(4 X AAAA)
- Side Roof rails for optional cross bars-load rating 80 Kgs
- Tinted Exterior Glass
- Carpet lined interior / stylish, easy to maintain
- Non-drill clamp fit / easy to installation
- 2-Year warranty

#### MAXTOP COMMERCIAL CANOPY

- Front sliding internal window easy cleaning
- Solid sides No Windows
- Remote central locking rear door
- LED interior lighting (4 X AAAA)
- Non-drill clamp fit / easy to installation
- 2-Year warranty
- White Painted Finish