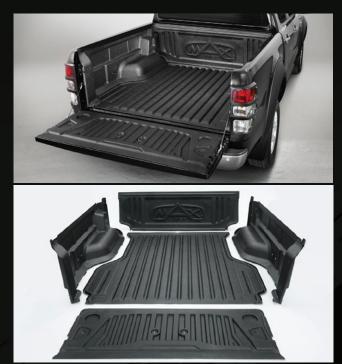

### **MAXLINER 5 PIECE BEDLINER**

The MaxLiner KD 5 piece under rail bed liner is our latest evolutionary step regarding bedliner innovation. For this variant the floor has a "non-skid floor surface" reducing sliding of cargo while driving.

Furthermore, the five-piece design allows a closer fit to the truck bed, maximizing inside space. This all packed in a single box, reducing transport damages, shipped to you much more efficiently than the traditional bed liners and easy to install DIY.

- Non skid floor/reduces items sliding around
- in the cargo area
- Designed specifically for the vehicle
- Maintenance free textured deck surface
- Thicker than most Bed Liners on the market

- UV stable along with fuel and chemical resistance
- Lifetime warranty (original purchaser)
- Non-drill installation