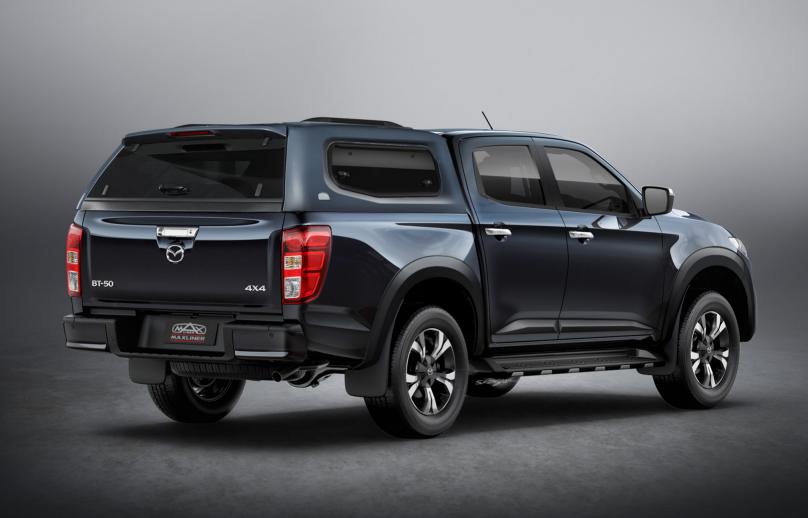

#### **MAXTOP CANOPIES**

All MaxLiner Maxtop Canopies are manufactured from tough ABS Canopy Shell which are 100% recyclable, they are also robust and durable combined with an Internal metal frame construction for greater durability and loading capacity, meaning also that you don't have to purchase additional internal supports to carryloads on the roof rack. All Maxliner Canopies are painted using OE quality paints giving it a perfect finish.

#### **MAXTOP FULL OPTION CANOPY**

- Front sliding internal window-easy cleaning
- Side lift up windows-Key Lock
- Optional Side Sliding Windows
- · Remote central locking rear door
- LED interior lighting-(4 X AAAA)
- Side Roof rails for optional cross bars-load rating 80 Kgs
- Tinted Exterior Glass
- Carpet lined interior / stylish, easy to maintain
- Non-drill clamp fit / easy to installation
- 2-Year warranty

#### **MAXTOP COMMERCIAL CANOPY**

- Front sliding internal window easy cleaning
- Solid sides No Windows
- Remote central locking rear door
- LED interior lighting (4 X AAAA)
- Non-drill clamp fit / easy to installation
- 2-Year warranty
- · White Painted Finish