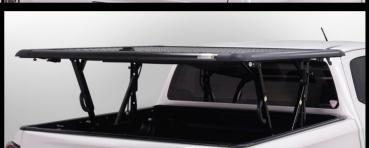

### **MAXCOVER ALLOY HARD LID**

The all new MaxCover Alloy Hard lid and the MaxRail System together make this the premium hard tonneau cover. This strong, robust and durable aluminium hard tonneau also gives you the flexibility to carry large items on top of the cover or fit optional cross bars to carry bikes, boards or camping gear.

- · MaxRail System non-drill installation
- Waterproof seal
- · Touch Pad Central Locking Standard
- 2-year warranty
- Optional MaxRoll Bar System
- Optional MaxCross Bar System
- Optional Max Sliding Tie Down points
- Available in matte black or polished aluminium