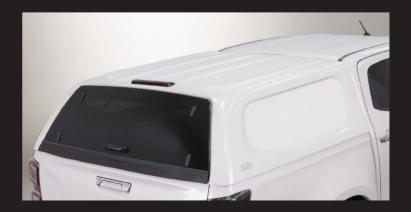

#### **MAXTOP CANOPIES**

All MaxLiner Maxtop Canopies are manufactured from tough ABS Canopy Shell which are 100% recyclable, they are also robust and durable combined with an Internal metal frame construction for greater durability and loading capacity, meaning also that you don't have to purchase additional internal supports to carryloads on the roof rack. All Maxliner Canopies are painted using OE quality paints giving it a perfect finish.

#### **MAXTOP FULL OPTION CANOPY**

- Front sliding internal window-easy cleaning
- Side lift up windows-Key Lock
- Optional Side Sliding Windows
- · Remote central locking rear door
- LED interior lighting-(4 X AAAA)
- Side Roof rails for optional cross bars-load rating 80 Kgs
- Tinted Exterior Glass
- Carpet lined interior / stylish, easy to maintain
- Non-drill clamp fit / easy to installation
- 2-Year warranty

#### **MAXTOP COMMERCIAL CANOPY**

- Front sliding internal window easy cleaning
- Solid sides No Windows
- Remote central locking rear door
- LED interior lighting (4 X AAAA)
- Non-drill clamp fit / easy to installation
- 2-Year warranty
- · White Painted Finish