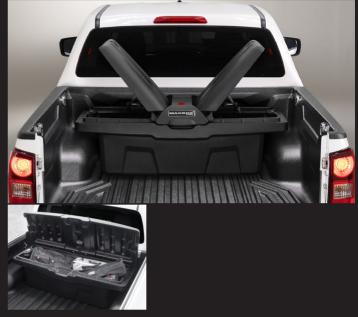

#### **MAXBOXES**

MaxLiner has a range of storage boxes for your ute compatible with all types of utes even if you have a bedliner installed, this gives you a lockable boot in the back of your ute.

#### **MAXBOX TRIO**

MaxBox Trio's sleek design with leather texture offers multipurpose functionality and is capable to endure various types of applications. MaxBox Trio assists by reducing clutter, improving functionality and neatly organising belongings.

- Easy accessibility from various directions of the box
- Can be opened from left hand side, right hand side and the center
- Ability to withstand extreme weather conditions
- Fully sealed and waterproof
- · Key lock system provides security for your goods