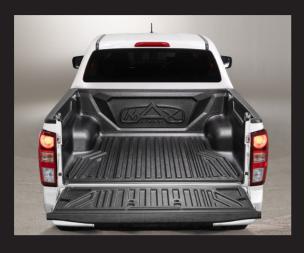

#### **MAXLINER BED LINERS**

Designed to meet the highest specifications of each vehicle where toughness, agility and dependability are all combined into the MaxLiner brand. Our products are also tested under the most servere and harsh environments which makes it the strongest bed liner ever manufactured.

- Easy to clean from dust, mud, and chemical residues
- 100% anti UV protection
- · Easy installation and requires no drilling

- · Available in over rail or under rail sets
- Lifetime warranty

### **MAXLINER 5 PIECE BEDLINER**

The MaxLiner KD 5 piece under rail bed liner is our latest evolutionary step regarding bedliner innovation. For this variant the floor has a "non-skid floor surface" reducing sliding of cargo while driving.

Furthermore, the five-piece design allows a closer fit to the truck bed, maximizing inside space. This all packed in a single box, reducing transport damages, shipped to you much more efficiently than the traditional bed liners and easy to install DIY.

- Non skid floor/reduces items sliding around
  in the cargo area
- Designed specifically for the vehicle
- Maintenance free textured deck surface
- Thicker than most Bed Liners on the market
- · UV stable along with fuel and chemical resistance