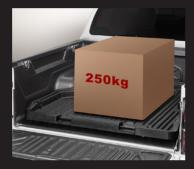

### **MAXSLIDE TRAY**

MaxSliding Tray provides quick and easy access of goods through a sliding mechanism that is affixed to the utility floor.

- · Lightweight rail system
- · Maximum loading capacity of 250kg
- Four Maxliner Super Lock tie down points
- · Smooth push and pull to access the goods
- Follows the contour of the floor maximizing
  storage space
- 2-year warranty