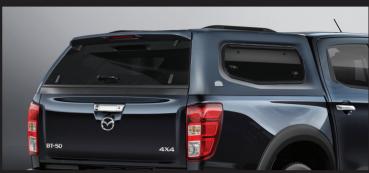

#### **MAXTOP CANOPIES**

All MaxLiner Maxtop Canopies are manufactured from tough ABS Canopy Shell which are 100% recyclable, they are also robust and durable combined with an Internal metal frame construction for greater durability and loading capacity, meaning also that you don't have to purchase additional internal supports to carryloads on the roof rack. All Maxliner Canopies are painted using OE quality paints giving it a perfect finish.

#### **MAXTOP FULL OPTION CANOPY**

- Front sliding internal window-easy cleaning
- Side lift up windows-Key Lock
- Optional Side Sliding Windows
- · Remote central locking rear door
- LED interior lighting-(4 X AAAA)
- Side Roof rails for optional cross bars-load rating 80 Kgs
- Tinted Exterior Glass
- Carpet lined interior / stylish, easy to maintain
- Non-drill clamp fit / easy to installation
- 2-Year warranty

#### **MAXTOP COMMERCIAL CANOPY**

- Front sliding internal window easy cleaning
- Solid sides No Windows
- Remote central locking rear door
- LED interior lighting (4 X AAAA)
- Non-drill clamp fit / easy to installation
- 2-Year warranty
- · White Painted Finish