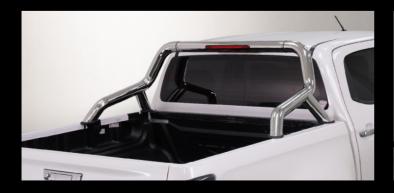

### **MAXROLL BAR**

MaxRoll Bar is manufactured from high-grade stainless-steel material which gives your utility a distinguishable attractive look which is fit for purpose.

- Available in matte black or polished finish
- Easy non-drill installation
- · Integrated third brake light were applicable
- Compatible with a MaxCover Hard Lid

- Compatible with MaxRail System
- 2-year warranty
- Compliments MaxRock rail