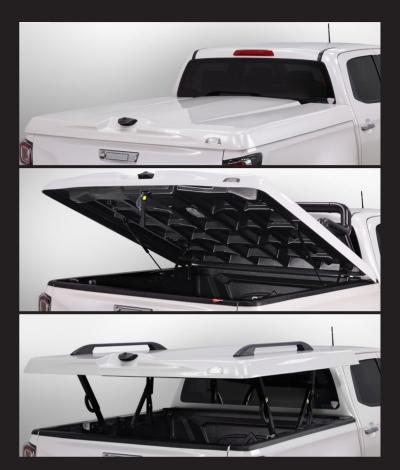

#### **MAXCOVER ABS HARD LID**

MaxCover is manufactured from premium-grade ABS material with an internal plate structure adding to the durability, functionality and additional loading capacity.

#### **MAXCOVER 45° AND 180°**

- Weather resistant with integrated water draining system
- Security and convenience with centre point double locking system.
- 45 and 180 Degree opening mechanism
- Centre key lock mechanism
- Non-drill installation
- · Available in textured surface or smooth colour
- painted surface
- OEM engineered
- · Optional integrated rack system
- 2-Year warranty