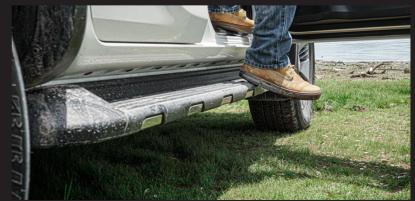

### **MAXSIDE STEP**

MaxSide Step offers the ability to get into and out of your vehicle with ease.

- Anti-slip material
- · Designed to enable both functionally
- · OEM designed and engineered
- · Easy to maintain
- · Non-drill installation
- · Available in premium or standard finish
- · 2-year warranty