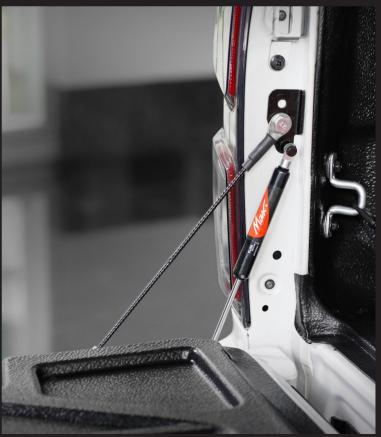

### **MAXTAIL GATE LIFT**

MaxLiner bring enables to your truck bed. Tail gate litf assist enable easy and convenient access to your vehicle truck bed.

- · Open and close tailgate with a single finger
- · Reduce 80% of tailgate's weight
- Include a damper system for smooth swing down
- · High quality and extensively tested for heavy use