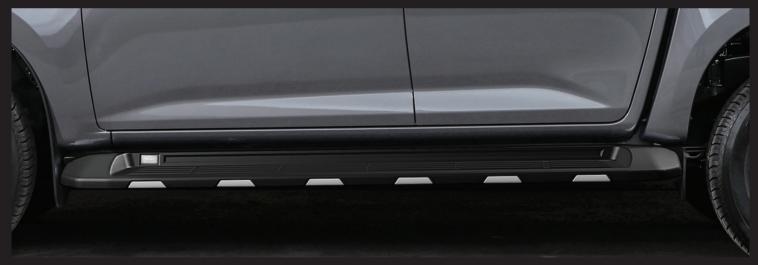

### **MAXSIDE STEP**

MaxSide Step offers the ability to get into and out of your vehicle with ease.

- Anti-slip material
- · Designed to enable both functionally
- · OEM designed and engineered
- · Easy to maintain
- · Non-drill installation
- · Available in premium or standard finish
- · 2-year warranty