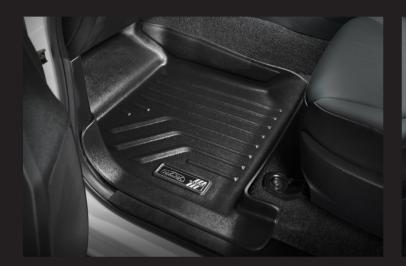

### **MAXPRO FLOOR MATS / LINERS**

MaxPro Floor Mats are manufactured with eco-friendly and low-density polyethylene materials, leaving no floor in your vehicle unprotected.

With the help of the raised lip and molded outer edge these floor mats lock in all the dirt and liquid spills you could throw at them. Specifically, the raised lip prevents anything from reaching the carpet of your vehicle, protecting it from messy accidents.

MaxPro seeks to provide not just superior protection for your vehicle, but also enhances the overall appearance of your vehicles interior with its textured surfaces and modern design.

- · All weather protection against snow, mud, sand,
- water and more
- Seamless fitting in your vehicle floors from front to back
- Created from a semi-flexible material that offers
- a ridged core for strength

- Spill saver lip
- Easy to clean and maintain
- Lifetime warranty
- · Easy removal of dirty mats without spolling
- debris on carpet

Tel: 1800 592 192

Email: sales@maxliner.com.au

Website: www.maxliner.com.au