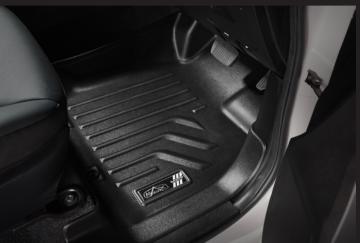

### **MAXPRO FLOOR MATS / LINERS**

MaxPro Floor Mats are manufactured with eco-friendly and low-density polyethylene materials, leaving no floor in your vehicle unprotected.

With the help of the raised lip and molded outer edge these floor mats lock in all the dirt and liquid spills you could throw at them. Specifically, the raised lip prevents anything from reaching the carpet of your vehicle, protecting it from messy accidents.

MaxPro seeks to provide not just superior protection for your vehicle, but also enhances the overall appearance of your vehicles interior with its textured surfaces and modern design.

- · All weather protection against snow, mud, sand,
- water and more
- Seamless fitting in your vehicle floors from front to back
- Created from a semi-flexible material that offers
- a ridged core for strength

- Spill saver lip
- Easy to clean and maintain
- Lifetime warranty
- · Easy removal of dirty mats without spolling
- debris on carpet

Tel: 1800 592 192

Email: sales@maxliner.com.au

Website: www.maxliner.com.au