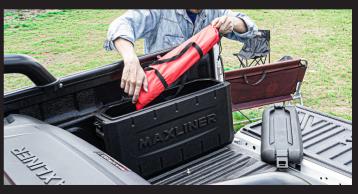

#### **MAXBOXES**

MaxLiner has a range of storage boxes for your ute compatible with all types of utes even if you have a bedliner installed, this gives you a lockable boot in the back of your ute.

#### **MAXBOX TRIO**

MaxBox Trio's sleek design with leather texture offers multipurpose functionality and is capable to endure various types of applications. MaxBox Trio assists by reducing clutter, improving functionality and neatly organising belongings.