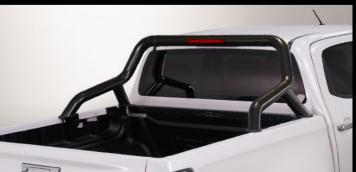

### **MAXROLL BAR**

MaxRoll Bar is manufactured from high-grade stainless-steel material which gives your utility a distinguishable attractive look which is fit for purpose.

- Available in matte black or polished finish
- Easy non-drill installation
- · Integrated third brake light were applicable
- Compatible with a MaxCover Hard Lid

- Compatible with MaxRail System
- 2-year warranty
- Compliments MaxRock rail