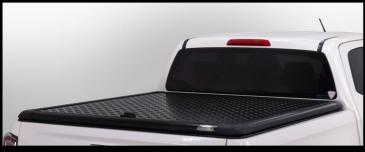

#### **MAXCOVER ABS HARD LID**

MaxCover is manufactured from premium-grade ABS material with an internal plate structure adding to the durability, functionality and additional loading capacity.

#### **MAXCOVER 45° AND 180°**

- Weather resistant with integrated water draining system
- Security and convenience with centre point double locking system.
- 45 and 180 Degree opening mechanism
- Centre key lock mechanism
- Non-drill installation
- · Available in textured surface or smooth colour
- painted surface
- OEM engineered
- · Optional integrated rack system
- 2-Year warranty