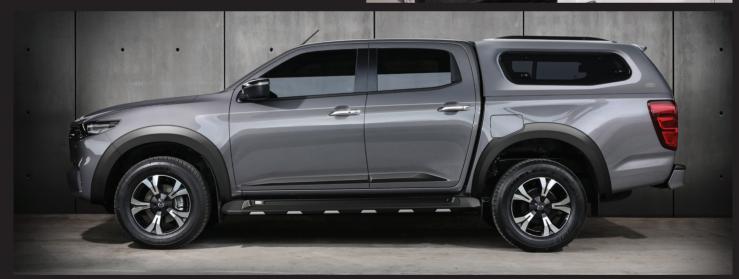

#### **MAXTOP CANOPIES**

All MaxLiner Maxtop Canopies are manufactured from tough ABS Canopy Shell which are 100% recyclable, they are also robust and durable combined with an Internal metal frame construction for greater durability and loading capacity, meaning also that you don't have to purchase additional internal supports to carryloads on the roof rack. All Maxliner Canopies are painted using OE quality paints giving it a perfect finish.

#### **MAXTOP FULL OPTION CANOPY**

- Front sliding internal window-easy cleaning
- Side lift up windows-Key Lock
- Optional Side Sliding Windows
- · Remote central locking rear door
- LED interior lighting-(4 X AAAA)
- Side Roof rails for optional cross bars-load rating 80 Kgs
- Tinted Exterior Glass
- Carpet lined interior / stylish, easy to maintain
- Non-drill clamp fit / easy to installation
- 2-Year warranty

#### **MAXTOP COMMERCIAL CANOPY**

- Front sliding internal window easy cleaning
- Solid sides No Windows
- Remote central locking rear door
- LED interior lighting (4 X AAAA)
- Non-drill clamp fit / easy to installation
- 2-Year warranty
- · White Painted Finish