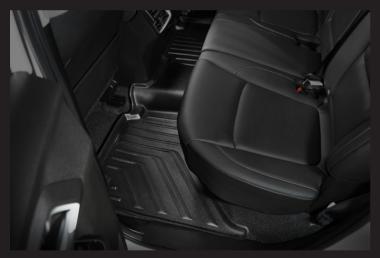

### **MAXPRO FLOOR MATS / LINERS**

MaxPro Floor Mats are manufactured with eco-friendly and low-density polyethylene materials, leaving no floor in your vehicle unprotected.

With the help of the raised lip and molded outer edge these floor mats lock in all the dirt and liquid spills you could throw at them. Specifically, the raised lip prevents anything from reaching the carpet of your vehicle, protecting it from messy accidents.

MaxPro seeks to provide not just superior protection for your vehicle, but also enhances the overall appearance of your vehicles interior with its textured surfaces and modern design.

- · All weather protection against snow, mud, sand,
- water and more
- Seamless fitting in your vehicle floors from front to back
- Created from a semi-flexible material that offers
- a ridged core for strength

- Spill saver lip
- Easy to clean and maintain
- Lifetime warranty
- · Easy removal of dirty mats without spolling
- debris on carpet

Tel: 1800 592 192

Email: sales@maxliner.com.au

Website: www.maxliner.com.au