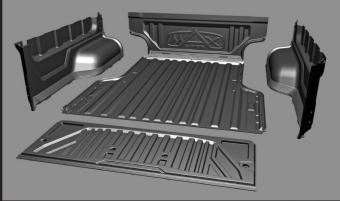

### **MAXLINER 5 PIECE BEDLINER**

The MaxLiner KD 5 piece under rail bed liner is our latest evolutionary step regarding bedliner innovation. For this variant the floor has a "non-skid floor surface" reducing sliding of cargo while driving.

Furthermore, the five-piece design allows a closer fit to the truck bed, maximizing inside space. This all packed in a single box, reducing transport damages, shipped to you much more efficiently than the traditional bed liners and easy to install DIY.

- Non skid floor/reduces items sliding around
  in the cargo area
- Designed specifically for the vehicle
- Maintenance free textured deck surface
- Thicker than most Bed Liners on the market
- · UV stable along with fuel and chemical resistance