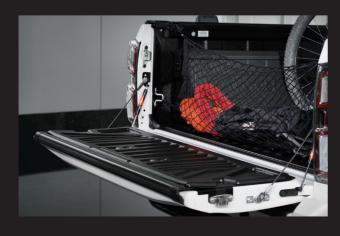

### **MAXTAIL GATE LIFT**

MaxLiner bring enables to your truck bed. Tail gate litf assist enable easy and convenient access to your vehicle truck bed.

- · Open and close tailgate with a single finger
- · Reduce 80% of tailgate's weight
- Include a damper system for smooth swing down
- · High quality and extensively tested for heavy use