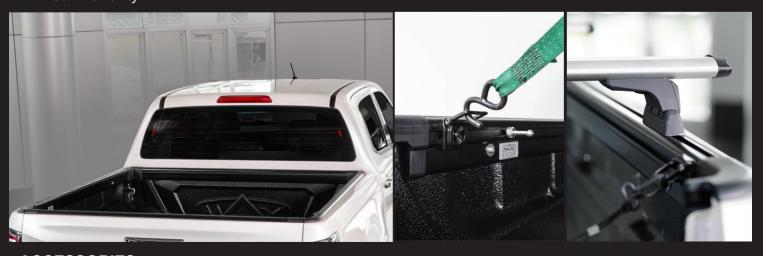

#### **MAXRAIL SYSTEM**

The MaxRail System has been designed specifically for ease of customisation of accessories to match their lifestyle.

- Non-drill installation
- Protects the utility's tub edge from scratches or dents
- 2-Year warranty

### **MAXCOVER ALLOY HARD LID**

The all new MaxCover Alloy Hard lid and the MaxRail System together make this the premium hard tonneau cover. This strong, robust and durable aluminium hard tonneau also gives you the flexibility to carry large items on top of the cover or fit optional cross bars to carry bikes, boards or camping gear.

- · MaxRail System non-drill installation
- Waterproof seal
- · Touch Pad Central Locking Standard
- 2-year warranty
- Optional MaxRoll Bar System
- Optional MaxCross Bar System
- Optional Max Sliding Tie Down points
- Available in matte black or polished aluminium