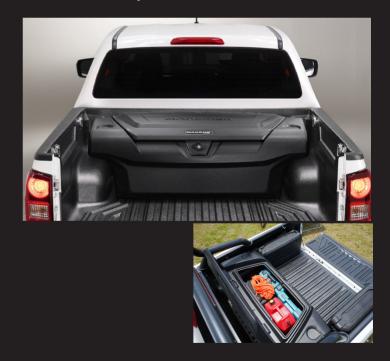

#### **MAXBOXES**

MaxLiner has a range of storage boxes for your ute compatible with all types of utes even if you have a bedliner installed, this gives you a lockable boot in the back of your ute.

#### **MAXBOX CONCORDE**

MaxBox Concorde sleek design with leather texture offers multipurpose functionality and is capable to endure various types of applications. MaxBox Concorde assists by reducing clutter, improving functionality and neatly organising belongings.

- · Weather resistant material makes it durable
- Key lock system that provides security for your goods
- · Compatible with Over and Under Rail Bed Liner
- Non Drill installation
- Lifetime warranty