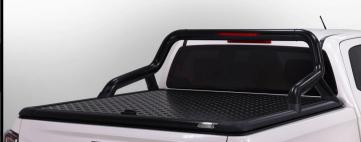

### **MAXROLL BAR**

MaxRoll Bar is manufactured from high-grade stainless-steel material which gives your utility a distinguishable attractive look which is fit for purpose.

- Available in matte black or polished finish
- Easy non-drill installation
- · Integrated third brake light were applicable
- Compatible with a MaxCover Hard Lid

- Compatible with MaxRail System
- 2-year warranty
- Compliments MaxRock rail