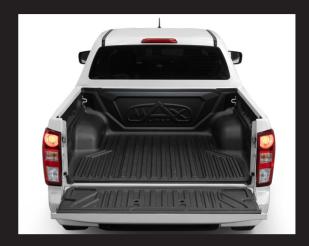

#### **MAXLINER BED LINERS**

Designed to meet the highest specifications of each vehicle where toughness, agility and dependability are all combined into the MaxLiner brand. Our products are also tested under the most servere and harsh environments which makes it the strongest bed liner ever manufactured.

- Easy to clean from dust, mud, and chemical residues
- 100% anti UV protection
- · Easy installation and requires no drilling

- · Available in over rail or under rail sets
- Lifetime warranty

### **MAXLINER 5 PIECE BEDLINER**

The MaxLiner KD 5 piece under rail bed liner is our latest evolutionary step regarding bedliner innovation. For this variant the floor has a "non-skid floor surface" reducing sliding of cargo while driving.

Furthermore, the five-piece design allows a closer fit to the truck bed, maximizing inside space. This all packed in a single box, reducing transport damages, shipped to you much more efficiently than the traditional bed liners and easy to install DIY.

- Non skid floor/reduces items sliding around
  in the cargo area
- Designed specifically for the vehicle
- Maintenance free textured deck surface
- Thicker than most Bed Liners on the market
- · UV stable along with fuel and chemical resistance