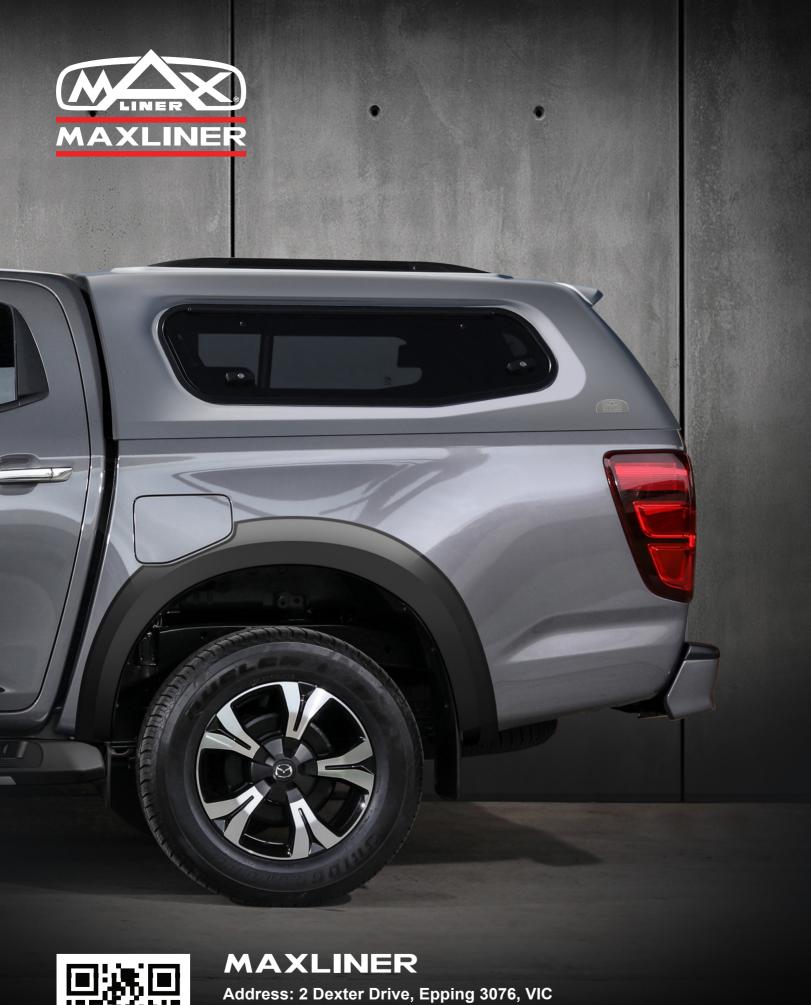

#### **MAXTOP CANOPIES**

All MaxLiner Maxtop Canopies are manufactured from tough ABS Canopy Shell which are 100% recyclable, they are also robust and durable combined with an Internal metal frame construction for greater durability and loading capacity, meaning also that you don't have to purchase additional internal supports to carryloads on the roof rack. All Maxliner Canopies are painted using OE quality paints giving it a perfect finish.

#### **MAXTOP FULL OPTION CANOPY**

- Front sliding internal window-easy cleaning
- Side lift up windows-Key Lock
- Optional Side Sliding Windows
- · Remote central locking rear door
- LED interior lighting-(4 X AAAA)
- Side Roof rails for optional cross bars-load rating 80 Kgs
- Tinted Exterior Glass
- Carpet lined interior / stylish, easy to maintain
- Non-drill clamp fit / easy to installation
- 2-Year warranty