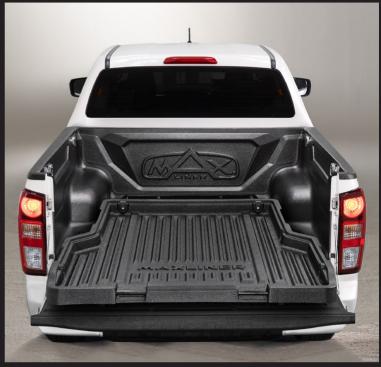

#### **MAXLINER BED LINERS**

Designed to meet the highest specifications of each vehicle where toughness, agility and dependability are all combined into the MaxLiner brand. Our products are also tested under the most servere and harsh environments which makes it the strongest bed liner ever manufactured.

- Easy to clean from dust, mud, and chemical residues
- 100% anti UV protection
- · Easy installation and requires no drilling

- · Available in over rail or under rail sets
- Lifetime warranty

### **MAXLINER 5 PIECE BEDLINER**

The MaxLiner KD 5 piece under rail bed liner is our latest evolutionary step regarding bedliner innovation. For this variant the floor has a "non-skid floor surface" reducing sliding of cargo while driving.

Furthermore, the five-piece design allows a closer fit to the truck bed, maximizing inside space. This all packed in a single box, reducing transport damages, shipped to you much more efficiently than the traditional bed liners and easy to install DIY.