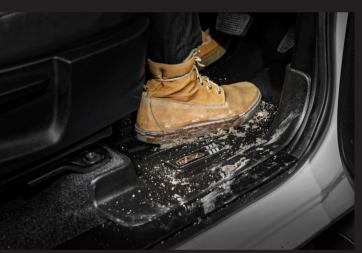

### **MAXPRO FLOOR MATS / LINERS**

MaxPro Floor Mats are manufactured with eco-friendly and low-density polyethylene materials, leaving no floor in your vehicle unprotected.

With the help of the raised lip and molded outer edge these floor mats lock in all the dirt and liquid spills you could throw at them. Specifically, the raised lip prevents anything from reaching the carpet of your vehicle, protecting it from messy accidents.

MaxPro seeks to provide not just superior protection for your vehicle, but also enhances the overall appearance of your vehicles interior with its textured surfaces and modern design.

- · All weather protection against snow, mud, sand,
- water and more
- Seamless fitting in your vehicle floors from front to back
- Created from a semi-flexible material that offers
- a ridged core for strength

- Spill saver lip
- Easy to clean and maintain
- Lifetime warranty
- · Easy removal of dirty mats without spolling
- debris on carpet

Tel: 1800 592 192

Email: sales@maxliner.com.au

Website: www.maxliner.com.au